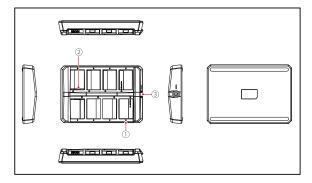

### **Product Interfaces**

### 1 Charging Case:

- ① Charging Indicator (Orange: Charging/Green: Fully Charged)
- ② Charging Contact
- ③ DC Charging Interface