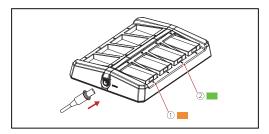

### 2 Charging Indicator:

- ① Indicator Light Stays Orange: Charging (for Each Battery Slot)
- ② Indicator Light Stays Green: Fully Charged (for Each Battery Slot)