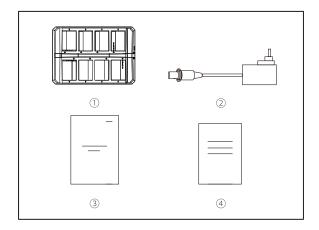

## Packing List

| <ol> <li>Charging Case</li> </ol> | x1 |
|-----------------------------------|----|
| ② DC Adapter                      | x1 |
| ③ User Manual                     | x1 |
| ④ Warranty Card                   | x1 |

Note: The quantity of the items depends on the product configuration.