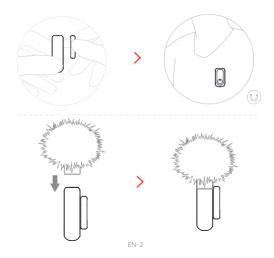

# LARK A1

Quick Guide

## Electronic User Manual



# Wearing Instructions



## Connection



\*Supports charging the device via RX when smartphone battery is low.

### Transmitter



## Receiver



# **Charging Indicator Specifications**

TX



## Non-Charging



### Charging



## **Charging Case**

## Non-Charging



### Charging



## Charging Method

#### **Charging Case**

When connected via USB-C cable, the charging case provides power to the entire device system.



## **Charging Dock**

When connected via USB-C cable, the charging dock charges the TX devices.



# Support

If you encounter any problems in using the product or need any help, please contact Hollyland Support Team via the following ways:

Hollyland User Group

HollylandTech

f HollylandTech

support@hollyland.com

(G) HollylandTech

www.hollyland.com

#### Statement:

All copyrights belong