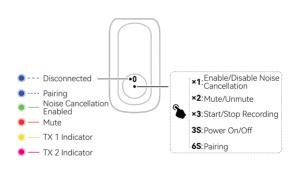

# LARK A1

Quick Guide

## Electronic User Manual



# Wearing Instructions



## Connection



\*Supports charging the device via RX when smartphone battery is low.

### Transmitter



## Receiver



# **Charging Indicator Specifications**

TX



## Non-Charging



### Charging



## **Charging Case**

## Non-Charging



### Charging



## Charging Method

#### **Charging Case**

When connected via USB-C cable, the charging case provides power to the entire device system.



## **Charging Dock**

When connected via USB-C cable, the charging dock charges the TX devices.



# Support

If you encounter any problems in using the product or need any help, please contact Hollyland Support Team via the following ways:

Hollyland User Group

HollylandTech

f HollylandTech

support@hollyland.com

(G) HollylandTech

www.hollyland.com

#### Statement:

All copyrights belong to Shenzhen Hollyland Technology Co., Ltd. Without the written approval of Shenzhen Hollyland Technology Co