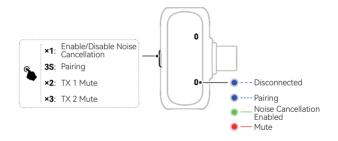

# LARK A1

Quick Guide

## Electronic User Manual



# Wearing Instructions



## Connection



\*Supports charging the device via RX when smartphone battery is low.

### Transmitter



## Receiver



# **Charging Indicator Specifications**

TX



## Non-Charging



### Charging



## **Charging Case**

## Non-Charging



### Charging



## Charging Method

#### **Charging Case**

When connected via USB-C cable, the charging case provides power to the entire device system.



## **Charging Dock**

When connected via USB-C cable, the charging dock charges the TX devices.



# Support

If you encounter any problems in using the product or need any help, please contact Hollyland Support Team via the following ways:

Hollyland User Group

HollylandTech

f HollylandTech

support@hollyland.com

(G) HollylandTech

www.hollyland.com

#### Statement:

All copyrights belong to Shenzhen Hollyland Technology Co., Ltd. Without the written approval of Shenzhen Hollyland Technology Co., Ltd., no org