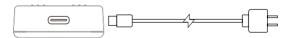

## **Charging Dock**

When connected via USB-C cable, the charging dock charges the TX devices.