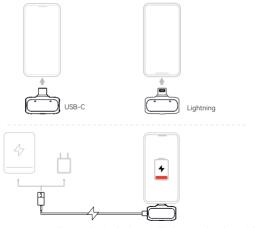

## Connection

\*Supports charging the device via RX when smartphone battery is low.

### Transmitter

## Receiver