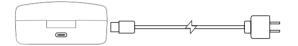

#### **Charging Case**

When connected via USB-C cable, the charging case provides power to the entire device system.