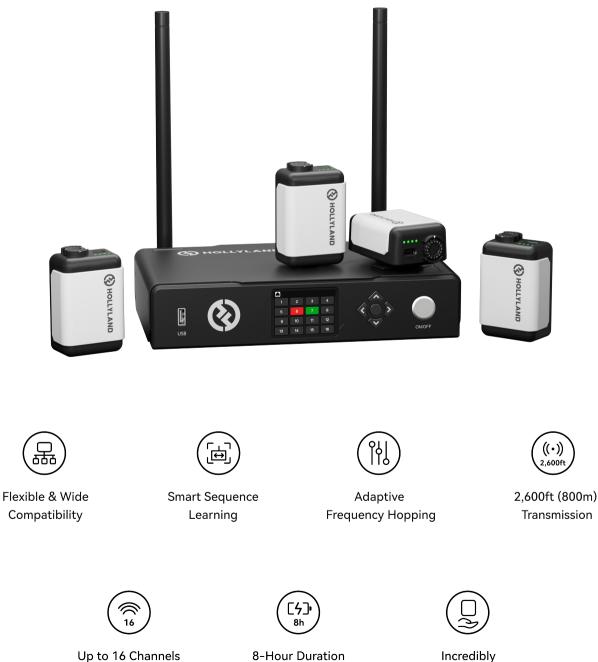

## **Wireless Tally System**

Hollyland Wireless Tally System is a highly compatible Tally device with multiple ports and a powerful sequence learning function. With its long battery life and over 2,600ft (800m) transmission range, it provides a stable and prolonged shooting experience. The system utilizes adaptive frequency hopping technology and supports up to 16 Tally channels, significantly enhancing work efficiency.

Jp to 16 Channels Supported

8-Hour Duration Detachable Battery

Compact & Portable

Hollyland Wireless Tally System supports up to 16 dual-color Tally channels, allowing you to freely configure the number of Tally lights according to your needs.