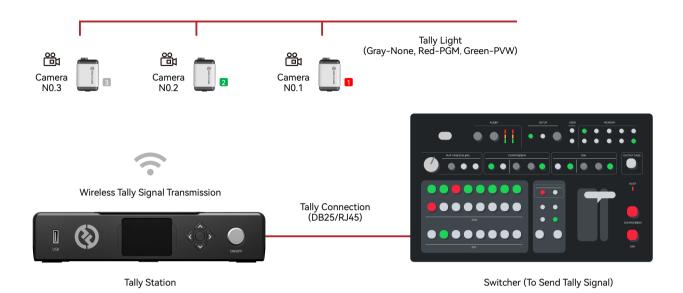

## **Wireless Tally System**

Hollyland Wireless Tally System is a highly compatible Tally device with multiple ports and a powerful sequence learning function. With its long battery life and over 2,600ft (800m) transmission range, it provides a stable and prolonged shooting experience. The system utilizes adaptive frequency hopping technology and supports up to 16 Tally channels, significantly enhancing work efficiency.