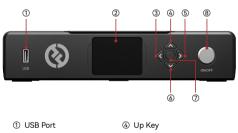

## **Product Interfaces**

② Display Screen ⑤ Right Key 6 Down Key

③ Left Key

O Menu/Confirm Button (long press to enter the menu/press to confirm)

(8) Power Button (red: off; green: on)

- Antenna Connector
- 1 DC Input
- 1 Tally Input RJ45 Port
- ③ Switcher Loopout RJ45 Port
- (3) Tally Input Port (DB25 F)
- ( USB-C Port (reserved)
- (5) Antenna Connector