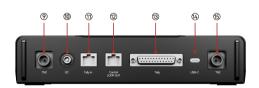

## **Product Interfaces**

② Display Screen ⑤ Right Key 6 Down Key

③ Left Key

O Menu/Confirm Button (long press to enter the menu/press to confirm)

(8) Power Button (red: off; green: on)

- Antenna Connector
- 1 DC Input
- 1 Tally Input RJ45 Port
- ③ Switcher Loopout RJ45 Port
- (3) Tally Input Port (DB25 F)
- ( USB-C Port (reserved)
- (5) Antenna Connector